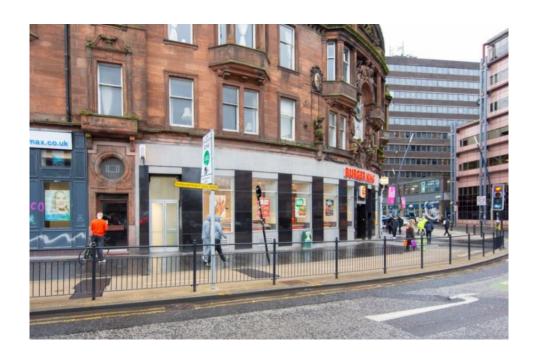

#### **Accommodation**

The subjects form the ground and basement floors of a larger 5 storey building of stone construction. The property benefits from a large extensive glazed frontage and full extraction.

The ground floor provides open plan accommodation with customer WC's. The basement is used for storage accommodation, staff/office facilities.

The premises extend to the following approximate areas:

Ground Floor: 1,738 sq ft / 161.5 sqm Basement: 1,099 sq ft / 102.1 sqm