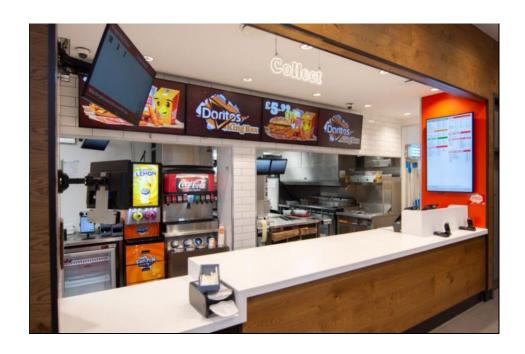

#### **Accommodation**

The subjects form the ground and basement floors of a larger 5 storey building of stone construction. The property benefits from a large extensive glazed frontage and full extraction.

The ground floor provides open plan accommodation with customer WC's. The basement is used for storage accommodation, staff/office facilities.

The premises extend to the following approximate areas:

Ground Floor: 1,738 sq ft / 161.5 sqm Basement: 1,099 sq ft / 102.1 sqm