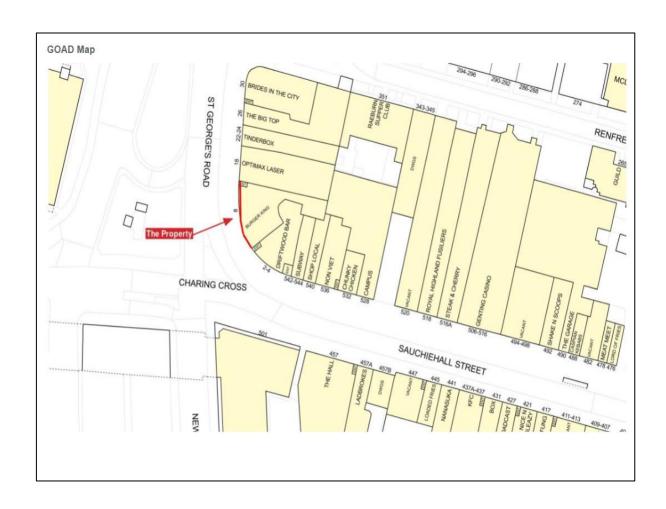

#### Location

Glasgow is Scotland's largest city with a population of approximately 660,000 and an estimated shopping catchment of 2 million.

The premises occupy a prominent corner location on the east side of St Georges Road at its junction with Sauchiehall in Charing Cross in Glasgow's city centre. The immediate area is the city's hub for bars, restaurants, evening entertainment along with high demand for residential accommodation.

The area will be further enhanced with the Charing Cross Gateway - the redevelopment of the buildings opposite with student accommodation, residential and office space proposed.

Nearby occupiers include Driftwood, Subway, Tinderbox, Optimax Eye Clinic, KFC and Ladbrokes.